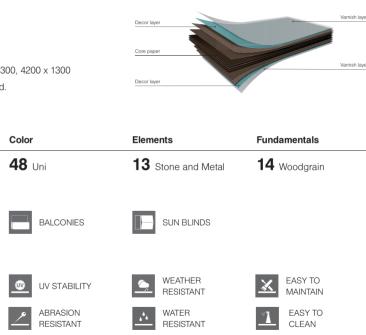

#### Sizes

Thickness (mm): 6, 8, 10

Board Format (mm): 2800/5600 x 2040, 3050 x 1300, 4200 x 1300 Both sides are UV protected.

## Designs

3 Collections

75 Designs

### Features

For further product information and technical specification, please visit: kronospan-express.com The image reproduction is in scale 1 to 8. Technical details and print errors are subject to change.