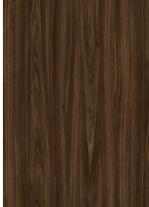

K241 BS Rusty Copper

K235 BS Coppola

Fundamentals Collection

Pairing the natural character of wood with modern materials and forms offers you an almost limitless array of design directions. Kronoart's Fundamentals are fully aligned with the concept, ranging from dramatic dark decors to light white pine and warm mid tone oaks. Highlight features, bring in contrasts, soften the impact of concrete, add definition and rich grained character - with Kronoart® you can achieve the look without the installation, maintenance and variability issues of wood.

K251 BS Brandy Oak

K256 BS Bourbon Walnut

K255 WO Havanna Pine

6046 BS Palisander