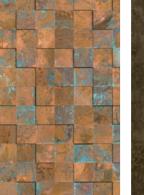

K241 BS Rusty Copper

K235 BS Coppola

Fundamentals Collection

Pairing the natural character of wood with modern materials and forms offers you an almost limitless array of design directions. Kronoart's Fundamentals are fully aligned with the concept, ranging from dramatic dark decors to light white pine and warm mid tone oaks. Highlight features, bring in contrasts, soften the impact of concrete, add definition and rich grained character - with Kronoart® you can achieve the look without the installation, maintenance and variability issues of wood.