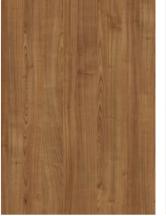

K241 BS Rusty Copper

K235 BS Coppola

Fundamentals Collection

Pairing the natural character of wood with modern materials and forms offers you an almost limitless array of design directions. Kronoart's Fundamentals are fully aligned with the concept, ranging from dramatic dark decors to light white pine and warm mid tone oaks. Highlight features, bring in contrasts, soften the impact of concrete, add definition and rich grained character - with Kronoart® you can achieve the look without the installation, maintenance and variability issues of wood.