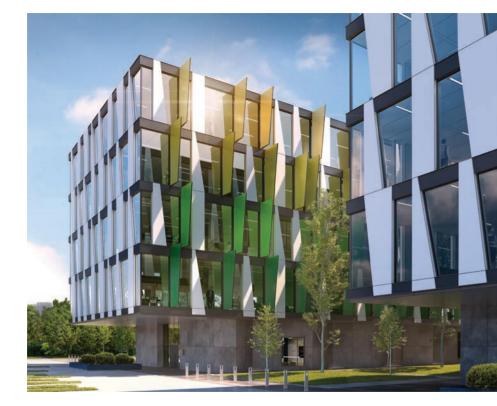

# Product Overview

Kronoart<sup>®</sup> is a high-quality product used for long lasting applications for facade claddings. Kronoart<sup>®</sup> offers you the ideal mix of design freedom and amazing durability to create stunning architectural facades. The color and textural choice is impressive, from bold to subtle and every option in between. Kronoart's very high pressure, high temperature paper lamination process produces an exceptionally weather resistant HPL board for exterior applications, to EN 438-6 type EDF. Suspended ventilated facades, facings, sunshields, external partitions, fences, railings - Kronoart's fire and UV resistant characteristics make it the solution of choice for all manner of projects.

#### oplicatio

FACADE CLADDINGS