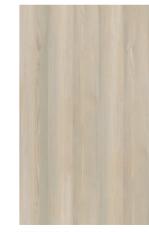

K241 BS Rusty Copper

K235 BS Coppola

Fundamentals Collection

Pairing the natural character of wood with modern materials and forms offers you an almost limitless array of design directions. Kronoart's Fundamentals are fully aligned with the concept, ranging from dramatic dark decors to light white pine and warm mid tone oaks. Highlight features, bring in contrasts, soften the impact of concrete, add definition and rich grained character - with Kronoart® you can achieve the look without the installation, maintenance and variability issues of wood.

K249 BS Light Safari

K250 BS Dark Safari

K254 WO California Pine

K252 WO Light Formwood

K253 WO Dark Formwood

D038 BS Avignon Oak

K248 BS Kyoto

K247 BS Sakura