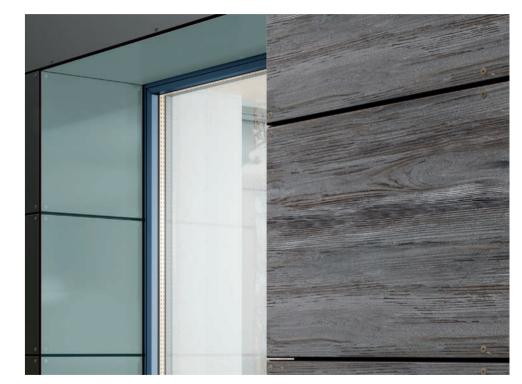

K241 BS Rusty Copper

K235 BS Coppola

Fundamentals Collection

Pairing the natural character of wood with modern materials and forms offers you an almost limitless array of design directions. Kronoart's Fundamentals are fully aligned with the concept, ranging from dramatic dark decors to light white pine and warm mid tone oaks. Highlight features, bring in contrasts, soften the impact of concrete, add definition and rich grained character - with Kronoart® you can achieve the look without the installation, maintenance and variability issues of wood.