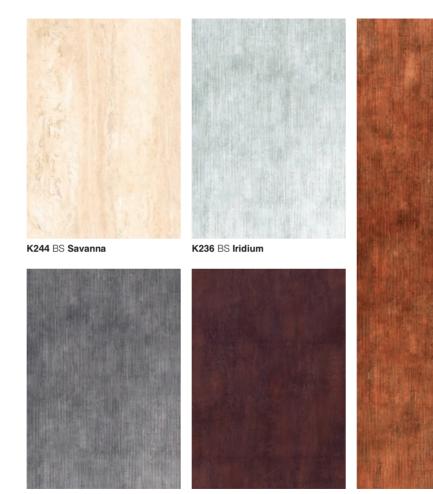

| 0881 BS Aluminium   | 0197 BS Chinchilla Grey | 0171 BS Slate Grey    | 6299 BS Cobalt Grey |
|---------------------|-------------------------|-----------------------|---------------------|
|                     |                         |                       |                     |
| 5981 BS Cashmere    | 0162 BS Graphite Grey   | 0164 BS Anthracite    | 0190 BS Black       |
|                     |                         |                       |                     |
| K096 BS Clay Grey   | 7166 BS Latté           | 0182 BS Dark Brown    | 8348 BS Bronze Age  |
|                     |                         |                       |                     |
| 7176 BS Flame       | 7113 BS Chilli Red      | K098 BS Ceramic Red   | 0149 BS Simply Red  |
|                     |                         |                       |                     |
| 9551 BS Oxide Red   | 0125 BS Royal Blue      | K099 BS Midnight Blue | 8984 BS Navy Blue   |
|                     |                         |                       |                     |
| 7190 BS Mamba Green | 9561 BS Oxide Green     | 0245 BS Ocean         | 0244 BS Petrol      |