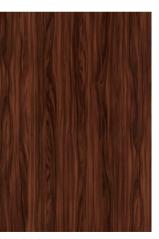

K241 BS Rusty Copper

K235 BS Coppola

Fundamentals Collection

Pairing the natural character of wood with modern materials and forms offers you an almost limitless array of design directions. Kronoart's Fundamentals are fully aligned with the concept, ranging from dramatic dark decors to light white pine and warm mid tone oaks. Highlight features, bring in contrasts, soften the impact of concrete, add definition and rich grained character - with Kronoart® you can achieve the look without the installation, maintenance and variability issues of wood.

K251 BS Brandy Oak

K256 BS Bourbon Walnut

K255 WO Havanna Pine

6046 BS Palisander