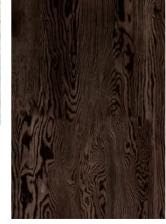

K241 BS Rusty Copper

K235 BS Coppola

Fundamentals Collection

Pairing the natural character of wood with modern materials and forms offers you an almost limitless array of design directions. Kronoart's Fundamentals are fully aligned with the concept, ranging from dramatic dark decors to light white pine and warm mid tone oaks. Highlight features, bring in contrasts, soften the impact of concrete, add definition and rich grained character - with Kronoart® you can achieve the look without the installation, maintenance and variability issues of wood.

K251 BS Brandy Oak

K256 BS Bourbon Walnut

K255 WO Havanna Pine

6046 BS Palisander