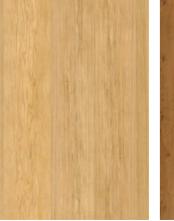

K241 BS Rusty Copper

K235 BS Coppola

Fundamentals Collection

Pairing the natural character of wood with modern materials and forms offers you an almost limitless array of design directions. Kronoart's Fundamentals are fully aligned with the concept, ranging from dramatic dark decors to light white pine and warm mid tone oaks. Highlight features, bring in contrasts, soften the impact of concrete, add definition and rich grained character - with Kronoart® you can achieve the look without the installation, maintenance and variability issues of wood.