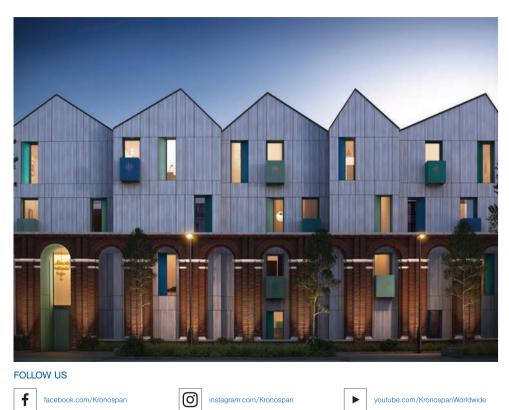

# Product Overview

Kronoart<sup>®</sup> is a high-quality product used for long lasting applications for facade claddings. Kronoart<sup>®</sup> offers you the ideal mix of design freedom and amazing durability to create stunning architectural facades. The color and textural choice is impressive, from bold to subtle and every option in between. Kronoart's very high pressure, high temperature paper lamination process produces an exceptionally weather resistant HPL board for exterior applications, to EN 438-6 type EDF. Suspended ventilated facades, facings, sunshields, external partitions, fences, railings - Kronoart's fire and UV resistant characteristics make it the solution of choice for all manner of projects.

#### oplicatio

FACADE CLADDINGS