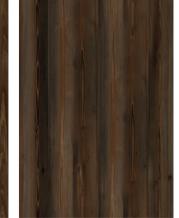

K241 BS Rusty Copper

K235 BS Coppola

Fundamentals Collection

Pairing the natural character of wood with modern materials and forms offers you an almost limitless array of design directions. Kronoart's Fundamentals are fully aligned with the concept, ranging from dramatic dark decors to light white pine and warm mid tone oaks. Highlight features, bring in contrasts, soften the impact of concrete, add definition and rich grained character - with Kronoart® you can achieve the look without the installation, maintenance and variability issues of wood.

K251 BS Brandy Oak

K256 BS Bourbon Walnut

K255 WO Havanna Pine

6046 BS Palisander