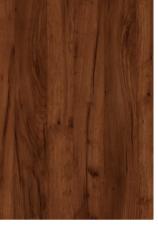

K241 BS Rusty Copper

K235 BS Coppola

Fundamentals Collection

Pairing the natural character of wood with modern materials and forms offers you an almost limitless array of design directions. Kronoart's Fundamentals are fully aligned with the concept, ranging from dramatic dark decors to light white pine and warm mid tone oaks. Highlight features, bring in contrasts, soften the impact of concrete, add definition and rich grained character - with Kronoart® you can achieve the look without the installation, maintenance and variability issues of wood.

K251 BS Brandy Oak

K256 BS Bourbon Walnut

K255 WO Havanna Pine

6046 BS Palisander