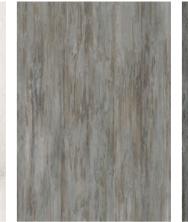

### Elements Collection

K238 BS Soho

K239 BS Brooklyn

K246 BS Silver Artcube

K242 BS Patchwork

K237 BS Terra

K243 BS Urban Slate

K234 BS Mercury

K241 BS Rusty Copper

K235 BS Coppola

Fundamentals Collection

Pairing the natural character of wood with modern materials and forms offers you an almost limitless array of design directions. Kronoart's Fundamentals are fully aligned with the concept, ranging from dramatic dark decors to light white pine and warm mid tone oaks. Highlight features, bring in contrasts, soften the impact of concrete, add definition and rich grained character - with Kronoart® you can achieve the look without the installation, maintenance and variability issues of wood.