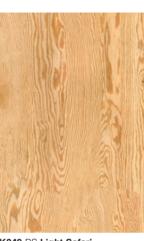

K241 BS Rusty Copper

K235 BS Coppola

Fundamentals Collection

Pairing the natural character of wood with modern materials and forms offers you an almost limitless array of design directions. Kronoart's Fundamentals are fully aligned with the concept, ranging from dramatic dark decors to light white pine and warm mid tone oaks. Highlight features, bring in contrasts, soften the impact of concrete, add definition and rich grained character - with Kronoart® you can achieve the look without the installation, maintenance and variability issues of wood.

K249 BS Light Safari

K250 BS Dark Safari

K254 WO California Pine

K252 WO Light Formwood

K253 WO Dark Formwood

D038 BS Avignon Oak

K248 BS Kyoto

K247 BS Sakura